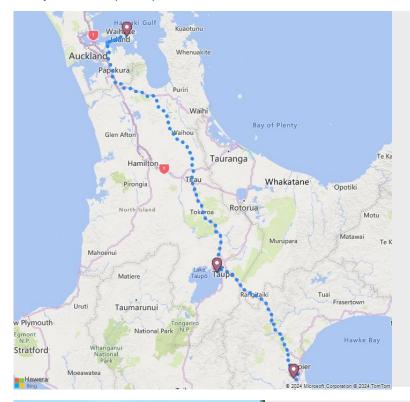

### Links, Lures & Lunch

For fishing, golf & wine enthusiasts, this itinerary offers a short break in North Island of New Zealand and an opportunity to explore and indulge in New Zealand?s best food and wine at three very special luxury lodges, on Waiheke Island, Lake Taupo and Napier. Play golf at Wairakei and Cape Kidnappers golf courses. Relax on Waiheke Island and then pick up your car in Auckland to drive to Taupo,?drive to Hawkes Bay and fly out from Napier airport at the end of the week.