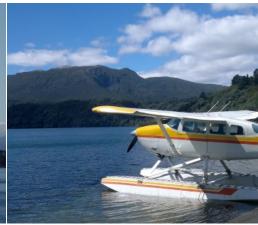

Enjoy spectacular scenic flights in a high wing Cessna 206 Floatplane and enjoy unrestricted views looking down on beautiful Lake Taupo and the snow-capped mountains (volcanoes!) of Tongariro National Park. Floatplane scenic flights are a magical way to experience and gain a true perspective of the stunning Lake Taupo Region, and the sensation of taking off from and landing on the water is a memory you will never forget.