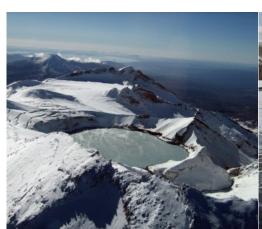

## Mt Ruapehu Vista

Taupo's Floatplane's "Mt Ruapehu" scenic flight departs from Taupo Bay tracking south to fly over Turangi, Mt Pihanga, Lake Rotoaira, Blue and Emerald Lakes, the Tama Lakes and to the summit of Mt Ruapehu. A circuit of the summit allows you to view into the Crater Lake and the ski fields on the slopes of Mt Ruapehu. Starting our journey north again, travel onto Mt Ngauruhoe to view into the centre of this classic volcano, then over Mt Tongariro, viewing the Red Crater, Blue Lake and old lava flows before beginning the descent over Lake Taupo to land in the waters along the lakefront.