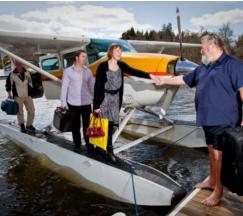

## Floatplane Scenic Flights

Taupo's Floatplane offers a range of Floatplane tours over New Zealand's World Heritage Tongariro National Park (including Mount Ruapehu), Volcanic Plateau, Lake Taupo, the many sparkling lakes of Rotorua and White Island - with vistas so breathtaking they will never be forgotten.

Enjoy spectacular scenic flights in a high wing Cessna 206 Floatplane and enjoy unrestricted views looking down on beautiful Lake Taupo and the snow-capped mountains (volcanoes!) of Tongariro National Park. Floatplane scenic flights are a magical way to experience and gain a true perspective of the stunning Lake Taupo Region, and the sensation of taking off from and landing on the water is a memory you will never forget.