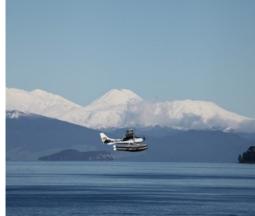

Enjoy spectacular scenic flights in a high wing Cessna 206 Floatplane and enjoy unrestricted views looking down on beautiful Lake Taupo and the snow-capped mountains (volcanoes!) of Tongariro National Park. Floatplane scenic flights are a magical way to experience and gain a true perspective of the stunning Lake Taupo Region, and the sensation of taking off from and landing on the water is a memory you will never forget.