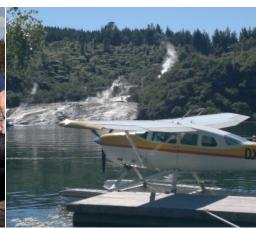

#### **Orakei Korako**

Taking off from the waters of Taupo Bay the scenic flight turns over the boat harbour tracking north past the steaming "Craters of the Moon" to the Hidden Valley of "Orakei Korako". Landing on the Waikato River to tie along side a floating jetty where you disembark for a journey into the hidden valley of Orakei Korako which takes about 1-1 ½ hours. The return flight passes over the massive Huka Falls and over Taupo's town before landing along the lakefront.